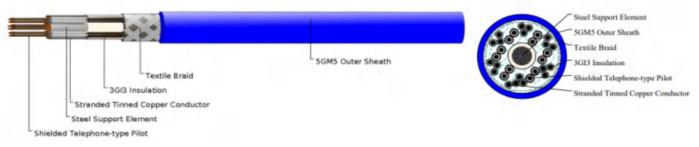

### CABLE CONSTRUCTION

The cable consists of flexible stranded tinned copper conductors, compliant with Class 5 of DIN VDE 0295.

The insulation is made of EPR type 3GI3. It features a central steel support element for added strength.

An anti-torsion textile braid is incorporated to prevent twisting, and the outer sheath is made of PCP rubber type 5GM5.