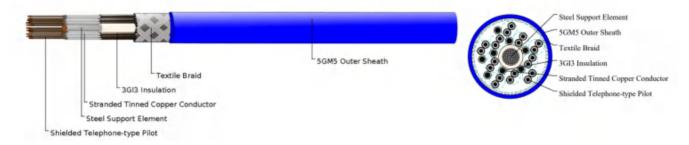

## **CABLE CONSTRUCTION**

The cable consists of flexible stranded tinned copper conductors, compliant with Class 5 of DIN VDE 0295.

The insulation is made of EPR type 3GI3. It features a central steel support element for added strength.

An anti-torsion textile braid is incorporated to prevent twisting, and the outer sheath is made of PCP rubber type 5GM5.